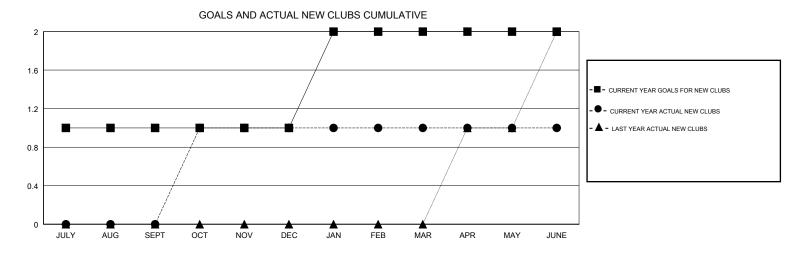

## GMT: OPEN **LOCATION TEXAS GMT CA** Clubs Members RESULTS FOR 2018-2019 RESULTS FOR 2018-2019 NEW CLUB GOAL NEW CLUBS DROPPED CLUBS MEMBER GROWTH NET MEMBER GROWTH DROPPED QUARTER QUARTER GOAL ACTUAL MEMBERS ACTUAL (including transfers) 0 35 72 41 JULY/AUG/SEPT JULY/AUG/SEPT 10 108 113 OCT/NOV/DEC OCT/NOV/DEC 0 1 0 35 58 56 JAN/FEB/MAR JAN/FEB/MAR 0 0 0 10 45 91 APR/MAY/JUNE APR/MAY/JUNE