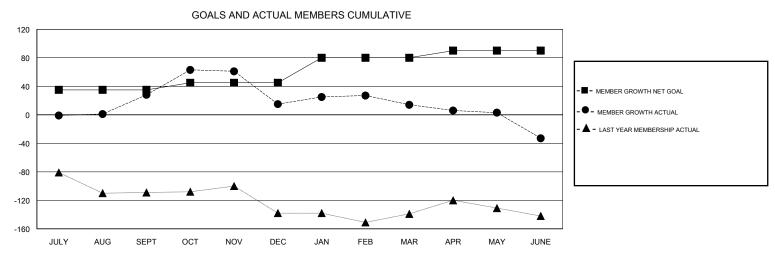

## GMT: OPEN **LOCATION TEXAS GMT CA** Clubs Members RESULTS FOR 2018-2019 RESULTS FOR 2018-2019 NEW CLUB GOAL NEW CLUBS DROPPED CLUBS MEMBER GROWTH NET MEMBER GROWTH DROPPED QUARTER QUARTER GOAL ACTUAL MEMBERS ACTUAL (including transfers) 0 35 72 41 JULY/AUG/SEPT JULY/AUG/SEPT 10 108 113 OCT/NOV/DEC OCT/NOV/DEC 0 1 0 35 58 56 JAN/FEB/MAR JAN/FEB/MAR 0 0 0 10 45 91 APR/MAY/JUNE APR/MAY/JUNE